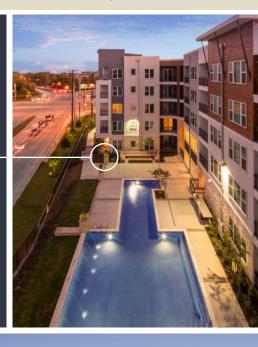

MARINA BEND AT CLEAR CREEK LEAGUE CITY UNDER CONSTRUCTION 4-story E-Urban®

217 units :: 43.1 units/acre

4 BAYSIDE MASTER PLAN ROWLETT

Two condo towers, luxury apartments, single family homes, resort & marina, 1 million sq ft mixed-use retail