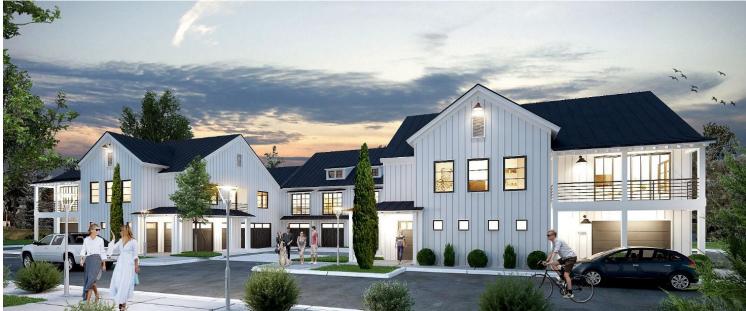

## MOTOR COVE AT A GLANCE

This dynamic multifamily building can offer up to three stores and be completely tailored to any market, demographic, or site. With unique four-sided architecture, the community is pedestrian friendly and hides garages out of street view, allowing for a more streamlined aesthetic. From flat to two-story and studio to three bedrooms, units can range from 370 square feet up to 1,600 due to the flexibility of the building shape and size.