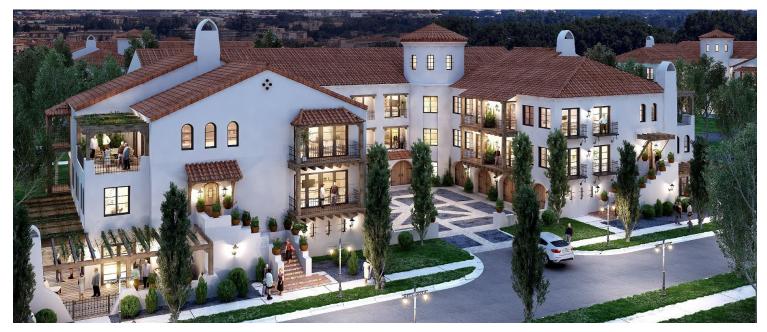

## MOTOR COVE AT A GLANCE

This dynamic multifamily building can offer up to three stores and be completely tailored to any market, demographic, or site. With unique four-sided architecture, the community is pedestrian friendly and hides garages out of street view, allowing for a more streamlined aesthetic. From flat to two-story and studio to three bedrooms, units can range from 370 square feet up to 1,600 due to the flexibility of the building shape and size.