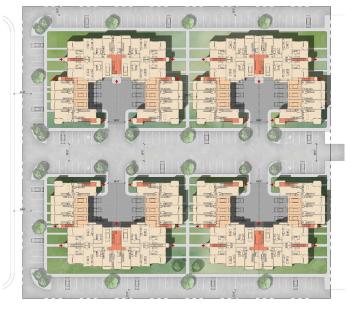

## **HUMPHREYS & PARTNERS** ARCHITECTS

## MOTOR COVE AT A GLANCE

This dynamic multifamily building can offer up to three stores and be completely tailored to any market, demographic, or site. With unique four-sided architecture, the community is pedestrian friendly and hides garages out of street view, allowing for a more streamlined aesthetic. From flat to two-story and studio to three bedrooms, units can range from 370 square feet up to 1,600 due to the flexibility of the building shape and size.

100%

EFFICIENT

RENTABLE V. SELLABLE
SQUARE FEET

STORY SOLIABLE SOLIAB

850-1,100 SQ FT UNIT AVERAGE

22-30 UNITS PER ACRE



Only on two-story building. Majority on three-story building.



Only on two-story building. Partial entry on three-story building.

## **TYPICAL SITE PLANS**