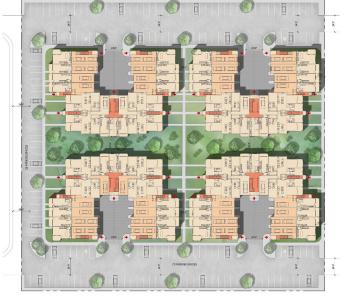

## **HUMPHREYS & PARTNERS** ARCHITECTS

## MOTOR COVE AT A GLANCE

This dynamic multifamily building can offer up to three stores and be completely tailored to any market, demographic, or site. With unique four-sided architecture, the community is pedestrian friendly and hides garages out of street view, allowing for a more streamlined aesthetic. From flat to two-story and studio to three bedrooms, units can range from 370 square feet up to 1,600 due to the flexibility of the building shape and size.

100%

EFFICIENT

RENTABLE V. SELLABLE
SQUARE FEET

STORY SOLIABLE SOLIAB

850-1,100 SQ FT UNIT AVERAGE

22-30 UNITS PER ACRE



Only on two-story building. Majority on three-story building.



Only on two-story building. Partial entry on three-story building.

## **TYPICAL SITE PLANS**