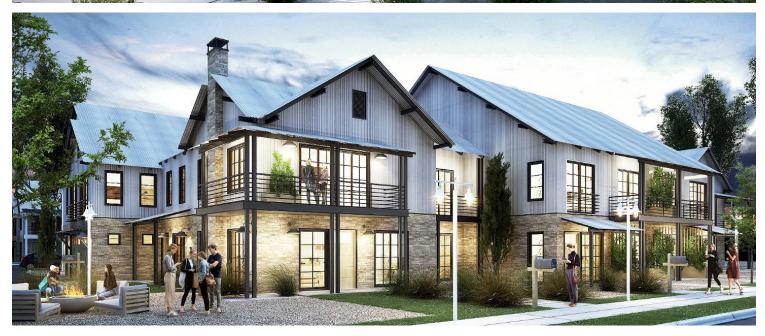

## MOTOR COVE AT A GLANCE

This dynamic multifamily building can offer up to three stores and be completely tailored to any market, demographic, or site. With unique four-sided architecture, the community is pedestrian friendly and hides garages out of street view, allowing for a more streamlined aesthetic. From flat to two-story and studio to three bedrooms, units can range from 370 square feet up to 1,600 due to the flexibility of the building shape and size.