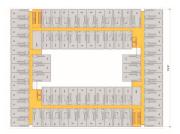

Density: up to 50 du/acre **1** Parking Space per Bedroom Unit Avg. Sq Ft: 820

**STACKING PLANS** 