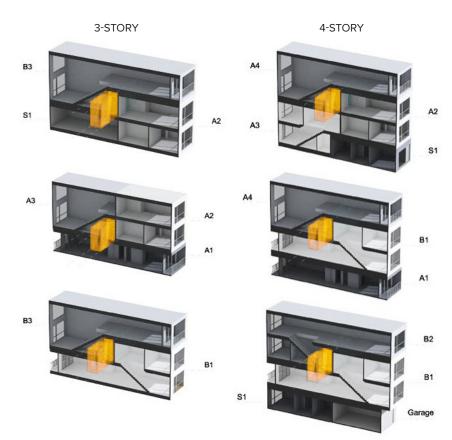

## E-STAKS® AT A GLANCE

This dynamic multifamily housing solution is nimble and efficient with the ability to achieve higher densities than typical stacked flat apartments. The facade, building layout and floor plates are completely customizable with one central corridor serving up to three floors.

Density: up to 50 du/acre **1** Parking Space per Bedroom Unit Avg. Sq Ft: 820

**STACKING PLANS** 