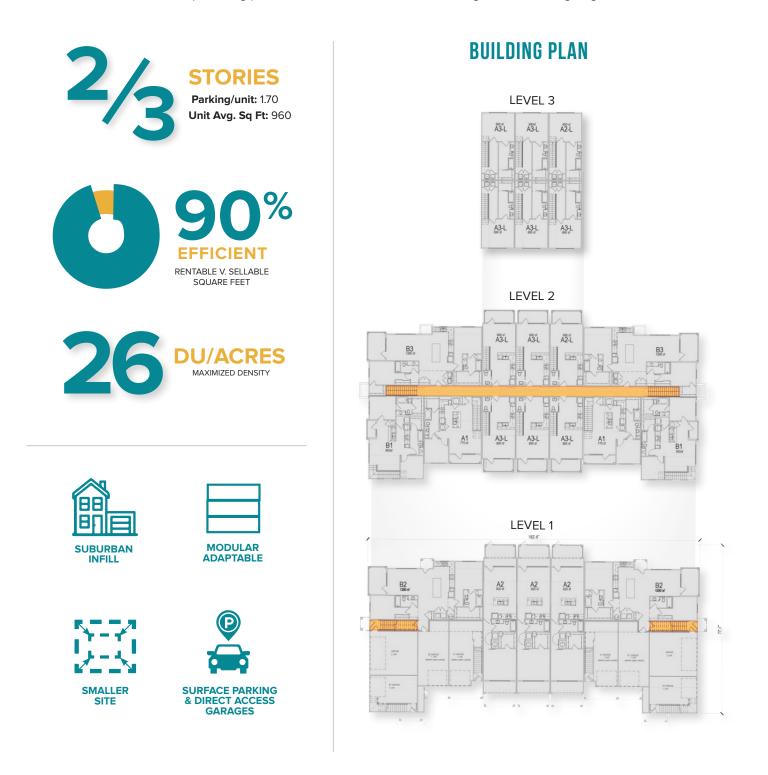

## **STAK HOUSE**® AT A GLANCE

This unique multifamily offering combines our new E-Staks<sup>®</sup> concept with our award-winning Big House<sup>®</sup> signature design. It fits seamlessly into suburban single-family neighborhoods with ground-floor units providing private entries and some units boasting direct access garages.