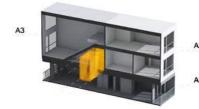

#### **HUMPHREYS & PARTNERS** ARCHITECTS

# E-STAKS<sup>™</sup> AT A GLANCE

This dynamic multifamily housing solution is nimble and efficient with the ability to achieve higher densities than typical stacked flat apartments. The facade, building layout and floor plates are completely customizable with one central corridor serving up to three floors.

Density: up to 40 du/acre 1 Parking Space per Bedroom Unit Avg. Sq Ft: 825

Density: up to 50 du/acre

1 Parking Space per Bedroom

Unit Avg. Sq Ft: 820



RENTABLE V. SELLABLE SQUARE FEET





**ADAPTABLE** 



SURFACE, PODIUM, TUCK UNDER GARAGES **OR HIGH RISE** 



**ELEVATOR OPTIONAL** 





### **STACKING PLANS**

SI

# 3-STORY вз



4-STORY









### **BUILDING LAYOUTS**



DONUT



LINEAR









#### **HUMPHREYS & PARTNERS** ARCHITECTS

# STAK HOUSE AT A GLANCE

This unique multifamily offering combines our new E-Staks™ concept with our award-winning Big House® signature design. It fits seamlessly into suburban single-family neighborhoods with ground-floor units providing private entries and some units boasting direct access garages.















## **BUILDING PLAN**