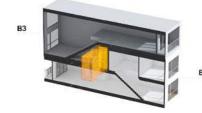

#### **HUMPHREYS & PARTNERS** ARCHITECTS

# E-STAKS<sup>™</sup> AT A GLANCE

This dynamic multifamily housing solution is nimble and efficient with the ability to achieve higher densities than typical stacked flat apartments. The facade, building layout and floor plates are completely customizable with one central corridor serving up to three floors.

Density: up to 40 du/acre 1 Parking Space per Bedroom Unit Avg. Sq Ft: 825

Density: up to 50 du/acre

1 Parking Space per Bedroom

Unit Avg. Sq Ft: 820



RENTABLE V. SELLABLE SQUARE FEET





**ADAPTABLE** 



SURFACE, PODIUM, TUCK UNDER GARAGES **OR HIGH RISE** 



**ELEVATOR OPTIONAL** 





### **STACKING PLANS**

SI

# 3-STORY вз



4-STORY









### **BUILDING LAYOUTS**



DONUT



LINEAR









#### **HUMPHREYS & PARTNERS** ARCHITECTS

# STAK HOUSE AT A GLANCE

This unique multifamily offering combines our new E-Staks™ concept with our award-winning Big House® signature design. It fits seamlessly into suburban single-family neighborhoods with ground-floor units providing private entries and some units boasting direct access garages.















## **BUILDING PLAN**