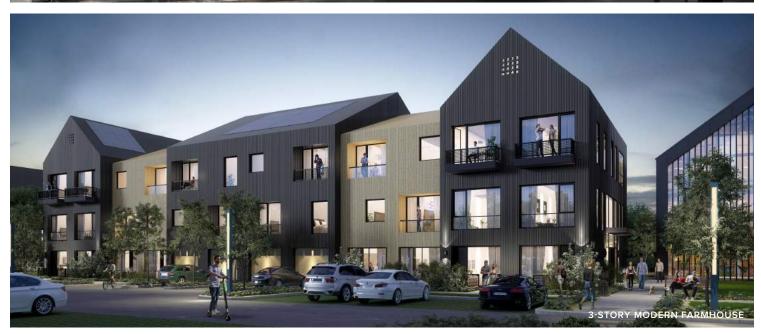

# E-STAKS<sup>™</sup> AT A GLANCE

This dynamic multifamily housing solution is nimble and efficient with the ability to achieve higher densities than typical stacked flat apartments. The facade, building layout and floor plates are completely customizable with one central corridor serving up to three floors.

Density: up to 40 du/acre 1 Parking Space per Bedroom Unit Avg. Sq Ft: 825

Density: up to 50 du/acre

1 Parking Space per Bedroom

Unit Avg. Sq Ft: 820

RENTABLE V. SELLABLE SQUARE FEET

**ADAPTABLE** 

SURFACE, PODIUM, TUCK UNDER GARAGES **OR HIGH RISE** 