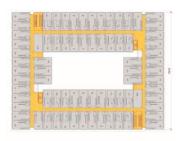

#### **HUMPHREYS & PARTNERS** ARCHITECTS

# E-STAKS<sup>™</sup> AT A GLANCE

This dynamic multifamily housing solution is nimble and efficient with the ability to achieve higher densities than typical stacked flat apartments. The facade, building layout and floor plates are completely customizable with one central corridor serving up to three floors.

Density: up to 40 du/acre 1 Parking Space per Bedroom Unit Avg. Sq Ft: 825

Density: up to 50 du/acre

1 Parking Space per Bedroom

Unit Avg. Sq Ft: 820



RENTABLE V. SELLABLE SQUARE FEET





**ADAPTABLE** 



SURFACE, PODIUM, TUCK UNDER GARAGES **OR HIGH RISE** 



**ELEVATOR OPTIONAL** 





### **STACKING PLANS**

SI

# 3-STORY вз



4-STORY









### **BUILDING LAYOUTS**



DONUT



LINEAR









#### **HUMPHREYS & PARTNERS** ARCHITECTS

# STAK HOUSE AT A GLANCE

This unique multifamily offering combines our new E-Staks™ concept with our award-winning Big House® signature design. It fits seamlessly into suburban single-family neighborhoods with ground-floor units providing private entries and some units boasting direct access garages.















## **BUILDING PLAN**