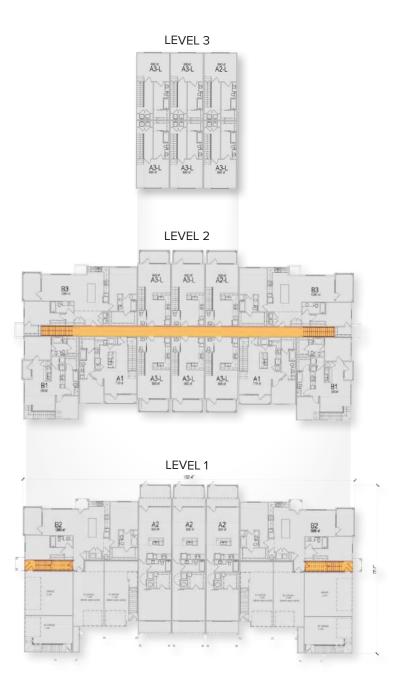

### **STACKING PLANS**

SI

# 3-STORY вз

4-STORY

### **BUILDING LAYOUTS**

DONUT

LINEAR