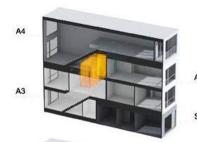

#### **HUMPHREYS & PARTNERS** ARCHITECTS

# E-STAKS<sup>™</sup> AT A GLANCE

This dynamic multifamily housing solution is nimble and efficient with the ability to achieve higher densities than typical stacked flat apartments. The facade, building layout and floor plates are completely customizable with one central corridor serving up to three floors.

Density: up to 40 du/acre 1 Parking Space per Bedroom Unit Avg. Sq Ft: 825

Density: up to 50 du/acre

1 Parking Space per Bedroom

Unit Avg. Sq Ft: 820



RENTABLE V. SELLABLE SQUARE FEET





**ADAPTABLE** 



SURFACE, PODIUM, TUCK UNDER GARAGES **OR HIGH RISE** 



**ELEVATOR OPTIONAL** 





### **STACKING PLANS**

SI

# 3-STORY вз



4-STORY









### **BUILDING LAYOUTS**



DONUT



LINEAR









#### **HUMPHREYS & PARTNERS** ARCHITECTS

# STAK HOUSE AT A GLANCE

This unique multifamily offering combines our new E-Staks™ concept with our award-winning Big House® signature design. It fits seamlessly into suburban single-family neighborhoods with ground-floor units providing private entries and some units boasting direct access garages.















## **BUILDING PLAN**