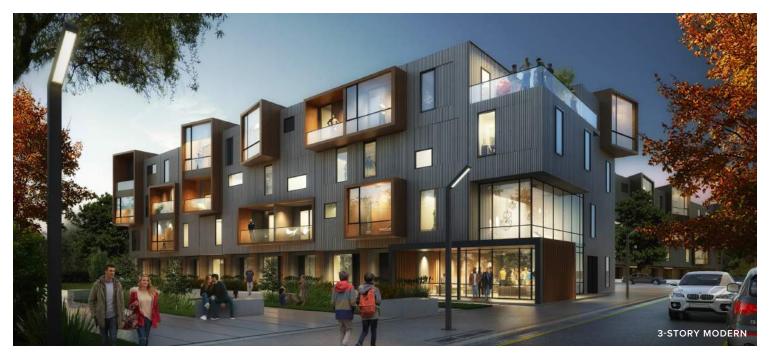

# E-STAKS<sup>™</sup> AT A GLANCE

This dynamic multifamily housing solution is nimble and efficient with the ability to achieve higher densities than typical stacked flat apartments. The facade, building layout and floor plates are completely customizable with one central corridor serving up to three floors.

Density: up to 40 du/acre 1 Parking Space per Bedroom Unit Avg. Sq Ft: 825

Density: up to 50 du/acre

1 Parking Space per Bedroom

Unit Avg. Sq Ft: 820

RENTABLE V. SELLABLE SQUARE FEET

**ADAPTABLE** 

SURFACE, PODIUM, TUCK UNDER GARAGES **OR HIGH RISE** 