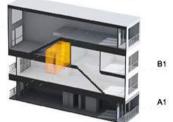

#### **HUMPHREYS & PARTNERS** ARCHITECTS

# E-STAKS<sup>™</sup> AT A GLANCE

This dynamic multifamily housing solution is nimble and efficient with the ability to achieve higher densities than typical stacked flat apartments. The facade, building layout and floor plates are completely customizable with one central corridor serving up to three floors.

Density: up to 40 du/acre 1 Parking Space per Bedroom Unit Avg. Sq Ft: 825

Density: up to 50 du/acre

1 Parking Space per Bedroom

Unit Avg. Sq Ft: 820



RENTABLE V. SELLABLE SQUARE FEET





**ADAPTABLE** 



SURFACE, PODIUM, TUCK UNDER GARAGES **OR HIGH RISE** 



**ELEVATOR OPTIONAL** 





### **STACKING PLANS**

SI

# 3-STORY вз



4-STORY









### **BUILDING LAYOUTS**



DONUT



LINEAR









#### **HUMPHREYS & PARTNERS** ARCHITECTS

# STAK HOUSE AT A GLANCE

This unique multifamily offering combines our new E-Staks™ concept with our award-winning Big House® signature design. It fits seamlessly into suburban single-family neighborhoods with ground-floor units providing private entries and some units boasting direct access garages.















## **BUILDING PLAN**