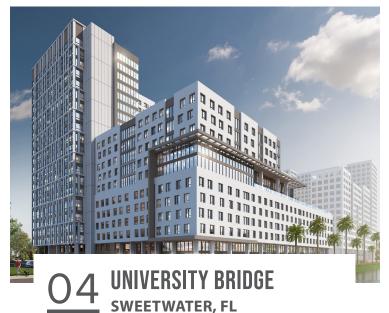

01

BIXBY ON COLLEGE CLEMSON, SC

This 5-story student housing community offers 373 beds nestled on 2.5 acres all conveniently located half a mile from Clemson University. It is packed with student-focused amenities like study lounges and a resort-style pool.



5-story wrap 426 beds 2.5 acres 170 beds/ac



7-story wrap 804 beds 4.02 acres 200 beds/ac





STANDARD AT BERKELEY **BERKELEY, CA** 

> 8-story high-rise 622 beds

0.67 acres 928.36 beds/ac



17-story high-rise 989 beds

1.34 acres 783.05 beds/ac



Two 5-story podiums 783 beds

2.69 acres 290 beds/ac

## **HUMPHREYS & PARTNERS** ARCHITECTS

5339 Alpha Road, Suite 300 Dallas, Texas 75240

> 972.701.9636 humphreys.com

Chicago Costa Mesa Dallas Houston Montevideo **New Orleans** Orlando Scottsdale

## $\begin{picture}(100,0) \put(0,0){$F$ ULL SERVICE FIRM} \put(0,0){$C$ complete your project with our shared services}. \end{picture}$











**≘**civil engineering

hpcivil.com