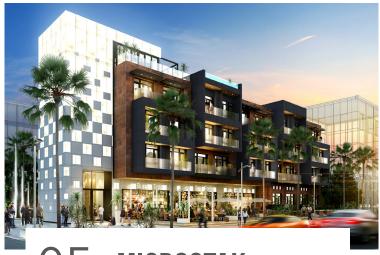

88% Efficiency Off-campus infill 4-story: up to 88 du/ac 5-story: up to 92du/ac

**MICROSTAK®** 

85% Efficiency Same width and depth 3-story: up to 100du/ac 4-story: up to 140du/ac

**BREEZESTAK®** 

92% Efficiency 38 units per acre 2-4 stories 1000 SF unit average