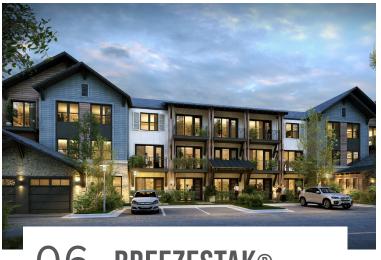

88% Efficiency Off-campus infill 4-story: up to 88 du/ac 5-story: up to 92du/ac

**MICROSTAK®** 

85% Efficiency Same width and depth 3-story: up to 100du/ac 4-story: up to 140du/ac

**BREEZESTAK®** 

92% Efficiency 38 units per acre 2-4 stories 1000 SF unit average