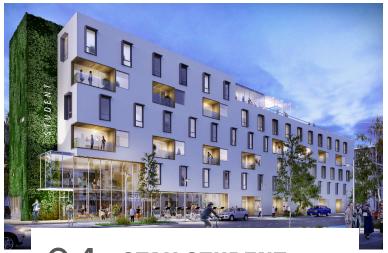

88% Efficiency Off-campus infill 4-story: up to 88 du/ac 5-story: up to 92du/ac

**MICROSTAK®** 

85% Efficiency Same width and depth 3-story: up to 100du/ac 4-story: up to 140du/ac

**BREEZESTAK®** 

92% Efficiency 38 units per acre 2-4 stories 1000 SF unit average