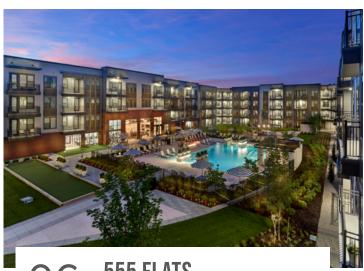

5-story Podium 515 beds Mixed-use Student Retail Conversion

06 555 FLATS HORSHAM, PA

4-story int corridor 256 units

35 du/ac LEED Green

7 1991 MAIN SARASOTA, FL

10-story high-rise 418 units 107 du/ac 50,700 SF retail