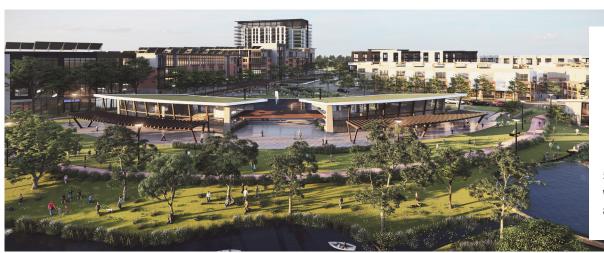

O8
HOPKINS
MASTERPLAN
HOPKINS, MN

5-phase multifamily project with 4/5-story wrap, podium, and high-rise

3-story podium 261 units

10 du/ac Senior Housing

1- and 2-story buldings 11 du/ac 182 duplex units Single-Family-For-Rent