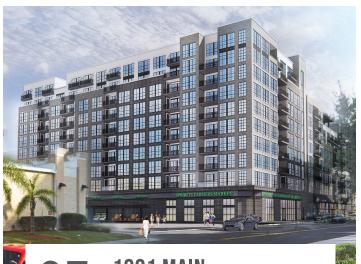

5-story Podium 515 beds Mixed-use Student Retail Conversion

06 555 FLATS HORSHAM, PA

4-story int corridor 256 units

35 du/ac LEED Green

7 1991 MAIN SARASOTA, FL

10-story high-rise 418 units 107 du/ac 50,700 SF retail