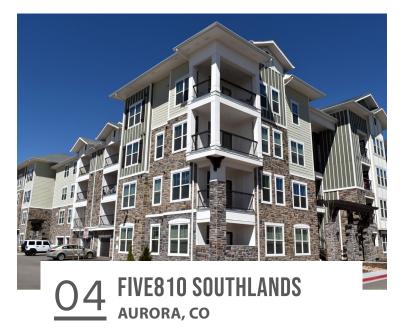

01

LUXE AT MILE HIGH DENVER, CO

This five-story wrap is situated in Denver, Colorado and consists of 383 units. Community amenities include a rooftop lounge with views of downtown and a resort-style swimming pool and spa with a sundeck.



5- & 6- story Wrap/Podium 352 units

2.75 acres 128 du/ac



THE PROSPECTOR CASTLE ROCK, CO

2 & 3-story STAKHOUSE® 226 units 16 acres 14 du/ac



2-story Big House® 270 units 4-story e-URBAN® 16.58 du/ac



3 & 4- story e-URBAN® 8.07 acres 244 units 30.2 du/ac



4 & 5-story Wrap/Podium 3.71 acres 310 units 83.6 du/ac



4-story Wrap 8.27 acres 48 du/ac 400 units

## **HUMPHREYS & PARTNERS** ARCHITECTS

5339 Alpha Road, Suite 300 Dallas, Texas 75240 972.701.9636

humphreys.com

Chicago Costa Mesa Dallas Houston Montevideo **New Orleans** Orlando Scottsdale

## FULL SERVICE FIRM Complete your project with our shared services.











**≘**civil engineering

hpcivil.com