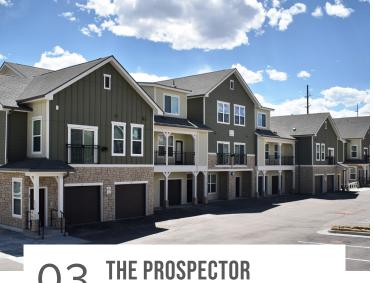

5- & 6- story Wrap/Podium 352 units

2.75 acres 128 du/ac

THE PROSPECTOR CASTLE ROCK, CO

2 & 3-story STAKHOUSE® 226 units 16 acres 14 du/ac

2-story Big House® 270 units 4-story e-URBAN® 16.58 du/ac

3 & 4- story e-URBAN® 8.07 acres 244 units 30.2 du/ac