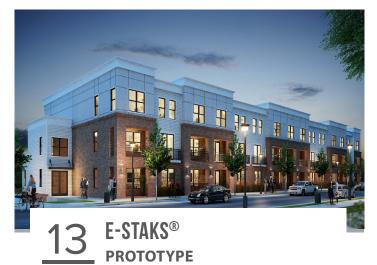

| selection of world-class design solutions below.                                                                                                         |
|----------------------------------------------------------------------------------------------------------------------------------------------------------|
| BIG HOUSE®                                                                                                                                               |
| 100% efficient<br>2 story                                                                                                                                |
| E-URBAN®                                                                                                                                                 |
| Up to 86% efficient  3 story, surface parked                                                                                                             |
| WRAP                                                                                                                                                     |
| 4 story                                                                                                                                                  |
| PODIUM                                                                                                                                                   |
| 4 story                                                                                                                                                  |
| HOME-RISE®                                                                                                                                               |
| Up to 87% efficient  20 story                                                                                                                            |
| STUDENT HOUSING                                                                                                                                          |
| 3 - 5 story e-Urban® surface parked       80 - 100 bd/ac         4 - 5 story Podium       220 - 270 bd/ac         4 - 5 story Wrap       160 - 200 bd/ac |
| E-STAKS®                                                                                                                                                 |
| Up to 93% efficient  3 story                                                                                                                             |
| STAK HOUSE®                                                                                                                                              |
| Up to 90% efficient 2 story                                                                                                                              |
| E-STAKS® E-URBAN®                                                                                                                                        |
| Up to 90% efficient 4 story up to 41 du/ac                                                                                                               |
| C OTAV® OTUDENT                                                                                                                                          |

**E-STAK® STUDENT** 