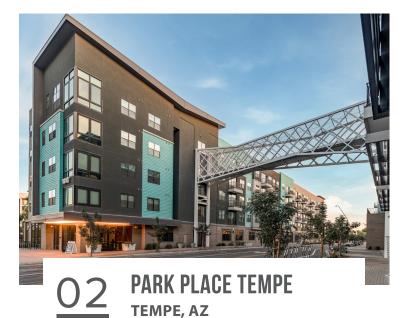

Two 5-story podiums 783 beds

2.69 acres 290 beds/ac

7-story mixed-use 804 beds

4.02 acres 200 beds/ac

4-story podium 14 acres 1,604 beds 114 beds/ac

**BUFFALO, NY** 

4-story podium 2.59 acres 353 beds 135 beds/ac

3 & 4-story wrap 540 beds

5 acres 108 beds/ac

LUBBOCK, TX

2.5 acres 5-story wrap 426 beds 170 beds/ac