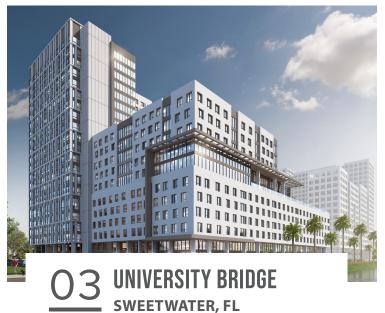

01

STANDARD AT AUSTIN AUSTIN, TX

This stunning 17-story tower inhabits a little over an acre of luxury student living accommodating up to 2,000 residents with over 20 unit layouts, 5,400 square feet of ground level retail, and 33,000 square feet of amenities.



8-story high-rise 622 beds

0.67 acres 928.36 beds/ac



20-story high-rise 1,087 beds 2.59 acres 421 beds/ac



6-story podium 378 beds

3.75 acres 100.8 beds/ac



Two 5-story podiums 783 beds

2.69 acres 290 beds/ac



5-story wrap 395 beds

2.60 acres 151.92 beds/ac



5-story wrap 426 beds

2.5 acres 170 beds/ac

## **HUMPHREYS** & PARTNERS ARCHITECTS

5339 Alpha Road, Suite 300 Dallas, Texas 75240

972.701.9636 humphreys.com

Chicago Costa Mesa Dallas Houston Montevideo **New Orleans** Orlando Scottsdale

## FULL SERVICE FIRM Complete your project with our shared services.





hpadesigngroup.com





hplastudio.com



**≘**civil engineering

hpcivil.com