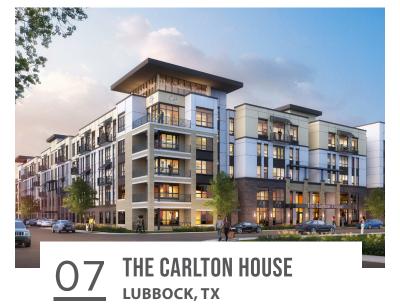

8-story high-rise 622 beds

0.67 acres 928.36 beds/ac

20-story high-rise 1,087 beds 2.59 acres 421 beds/ac

6-story podium 378 beds

3.75 acres 100.8 beds/ac

Two 5-story podiums 783 beds

2.69 acres 290 beds/ac