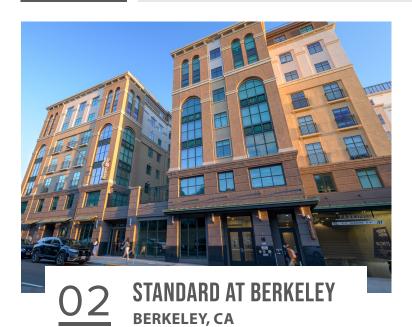

01

STANDARD AT AUSTIN AUSTIN, TX

This stunning 17-story tower inhabits a little over an acre of luxury student living accommodating up to 2,000 residents with over 20 unit layouts, 5,400 square feet of ground level retail, and 33,000 square feet of amenities.



8-story high-rise 622 beds

0.67 acres 928.36 beds/ac



20-story high-rise 1,087 beds 2.59 acres 421 beds/ac



6-story podium 378 beds

3.75 acres 100.8 beds/ac



Two 5-story podiums 783 beds

2.69 acres 290 beds/ac



5-story wrap 395 beds

2.60 acres 151.92 beds/ac



5-story wrap 426 beds

2.5 acres 170 beds/ac

## **HUMPHREYS** & PARTNERS ARCHITECTS

5339 Alpha Road, Suite 300 Dallas, Texas 75240

972.701.9636 humphreys.com

Chicago Costa Mesa Dallas Houston Montevideo **New Orleans** Orlando Scottsdale

## FULL SERVICE FIRM Complete your project with our shared services.





hpadesigngroup.com





hplastudio.com



**≘**civil engineering

hpcivil.com