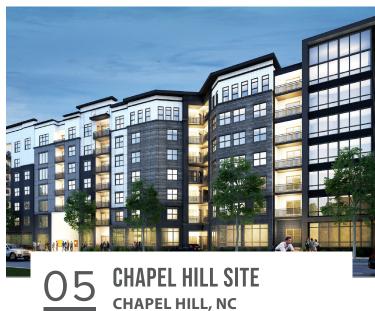

8-story high-rise 622 beds

0.67 acres 928.36 beds/ac

20-story high-rise 1,087 beds 2.59 acres 421 beds/ac

6-story podium 378 beds

3.75 acres 100.8 beds/ac

Two 5-story podiums 783 beds

2.69 acres 290 beds/ac