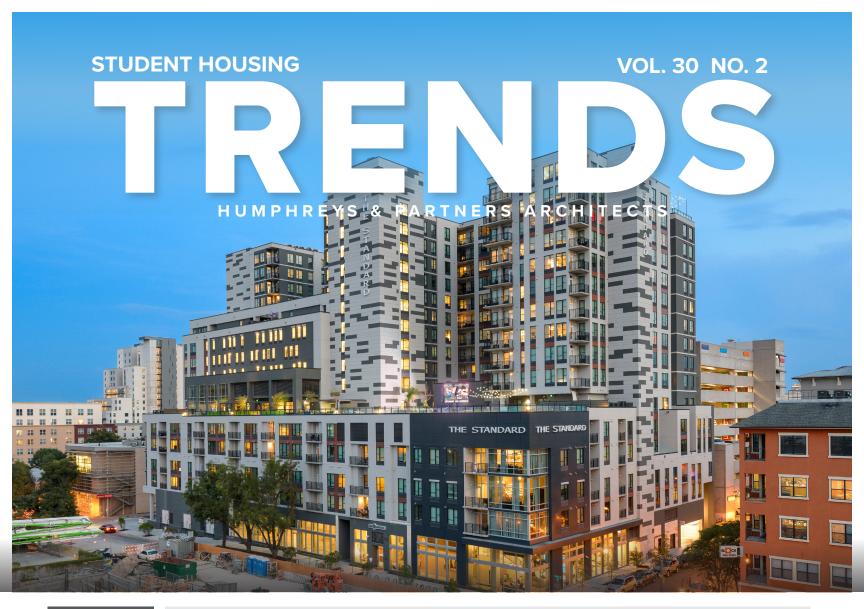

8-story high-rise 622 beds

0.67 acres 928.36 beds/ac

20-story high-rise 1,087 beds 2.59 acres 421 beds/ac

6-story podium 378 beds

3.75 acres 100.8 beds/ac

Two 5-story podiums 783 beds

2.69 acres 290 beds/ac