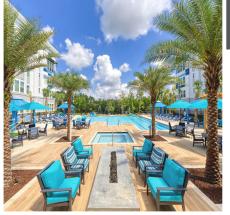

## ICON CENTRAL st. petersburg, fl

15-story high rise 19,347 sf of retail 369 units 148.79 du/ac