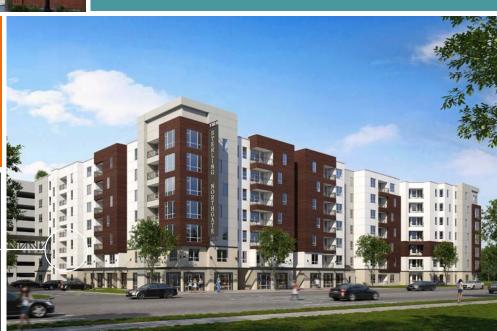

# STERLING NORTHGATE

{COLLEGE STATION, TEXAS}

7-story :: 239 Units :: 702 beds 3.13 acres :: 76 units/acre