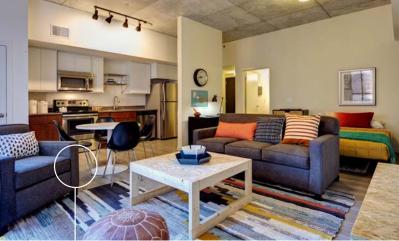

### THE EMPIRE

{ PITTSBURGH, PENNSYLVANIA }

18-story student housing high rise :: 326 units :: 717 beds :: 1.19 acres 373 units / acre :: 11,500 sq ft of amenities :: 9,500 sq ft of retail