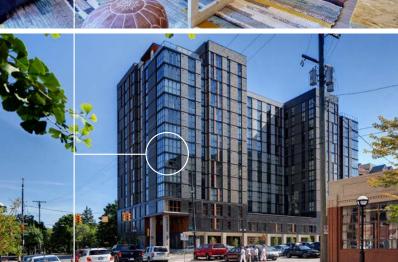

# FOUNDRY LOFTS {ANN ARBOR, MICHIGAN}

2016 DELIVER

14-story student housing high rise :: 187 units :: 570 beds 619.57 beds / acre :: Surface and garage parking