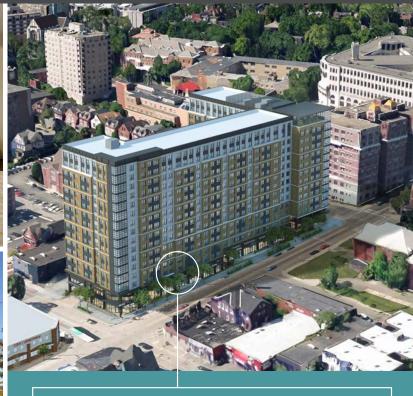

# STERLING NORTHGATE

{COLLEGE STATION, TEXAS}

7-story :: 239 Units :: 702 beds 3.13 acres :: 76 units/acre