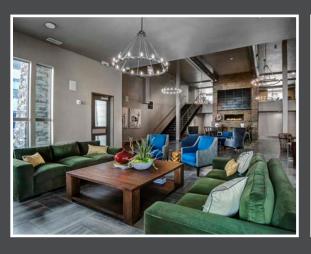

# 5 BOYETTE & LOUISE

10-story student housing 287 units :: 909 beds 2.06 acres :: 434 units / acre Premium and VIP units available 11.5 story parking ramp